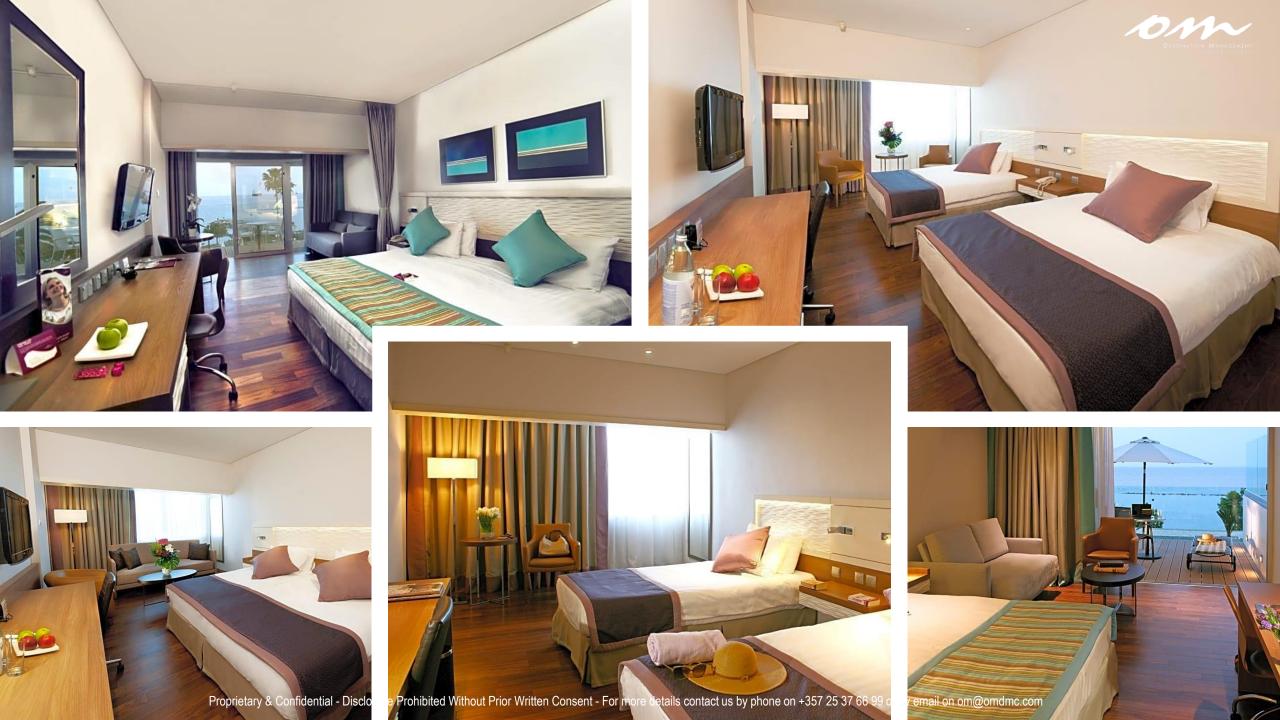

The hotel features 144 rooms and is the ideal place for leisure and business travelers as it provides a range of facilities, meeting rooms, dining venues and outdoor space with stunning views of the Limassol seafront. With water jets and a sundeck overlooking the sea, heated indoor and outdoor pools, sauna, steam and massage rooms, its an excellent choice for a memorable stay and successful events.