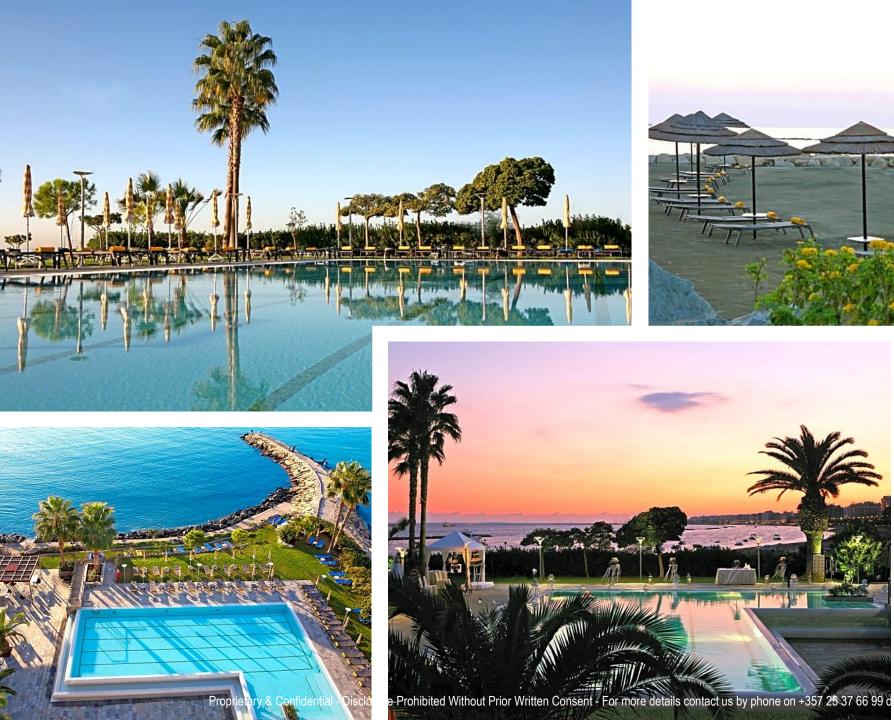

The Crowne Plaza Limassol is the closest beach hotel to the city center, near the business district and within walking distance of some great restaurants and shops.

Located right at the start of the Limassol seafront promenade, a stay at the Crowne Plaza places you on the doorstep of the very best our buzzing coastal city has to offer, with the Medieval Castle Square, Old Town hotspots and Limassol Marina, all a pleasant seafront walk or 7minute drive away.

The hotel features 144 rooms and is the ideal place for leisure and business travelers as it provides a range of facilities, meeting rooms, dining venues and outdoor space with stunning views of the Limassol seafront. With water jets and a sundeck overlooking the sea, heated indoor and outdoor pools, sauna, steam and massage rooms, its an excellent choice for a memorable stay and successful events.