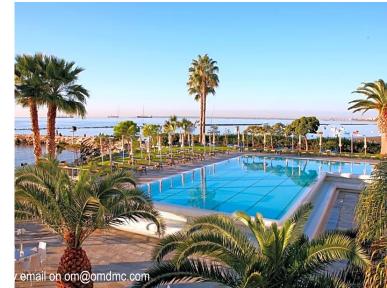

The hotel features 144 rooms and is the ideal place for leisure and business travelers as it provides a range of facilities, meeting rooms, dining venues and outdoor space with stunning views of the Limassol seafront. With water jets and a sundeck overlooking the sea, heated indoor and outdoor pools, sauna, steam and massage rooms, its an excellent choice for a memorable stay and successful events.