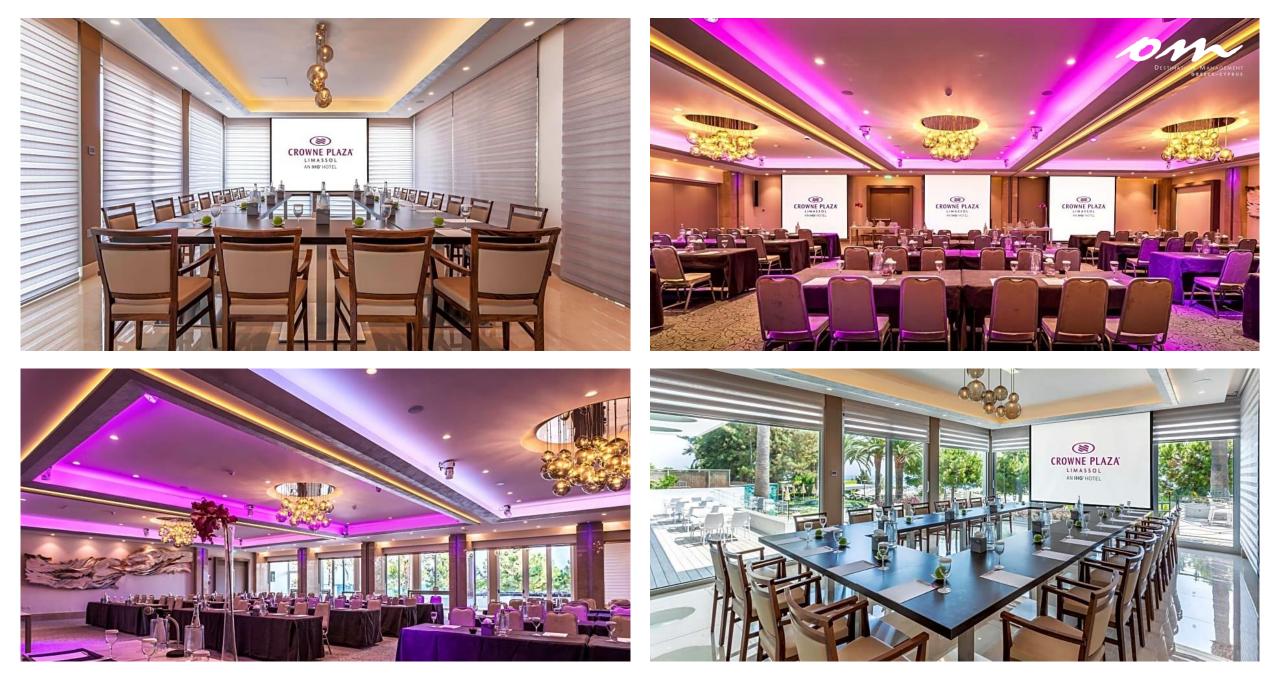

The hotel features 144 rooms and is the ideal place for leisure and business travelers as it provides a range of facilities, meeting rooms, dining venues and outdoor space with stunning views of the Limassol seafront. With water jets and a sundeck overlooking the sea, heated indoor and outdoor pools, sauna, steam and massage rooms, its an excellent choice for a memorable stay and successful events.