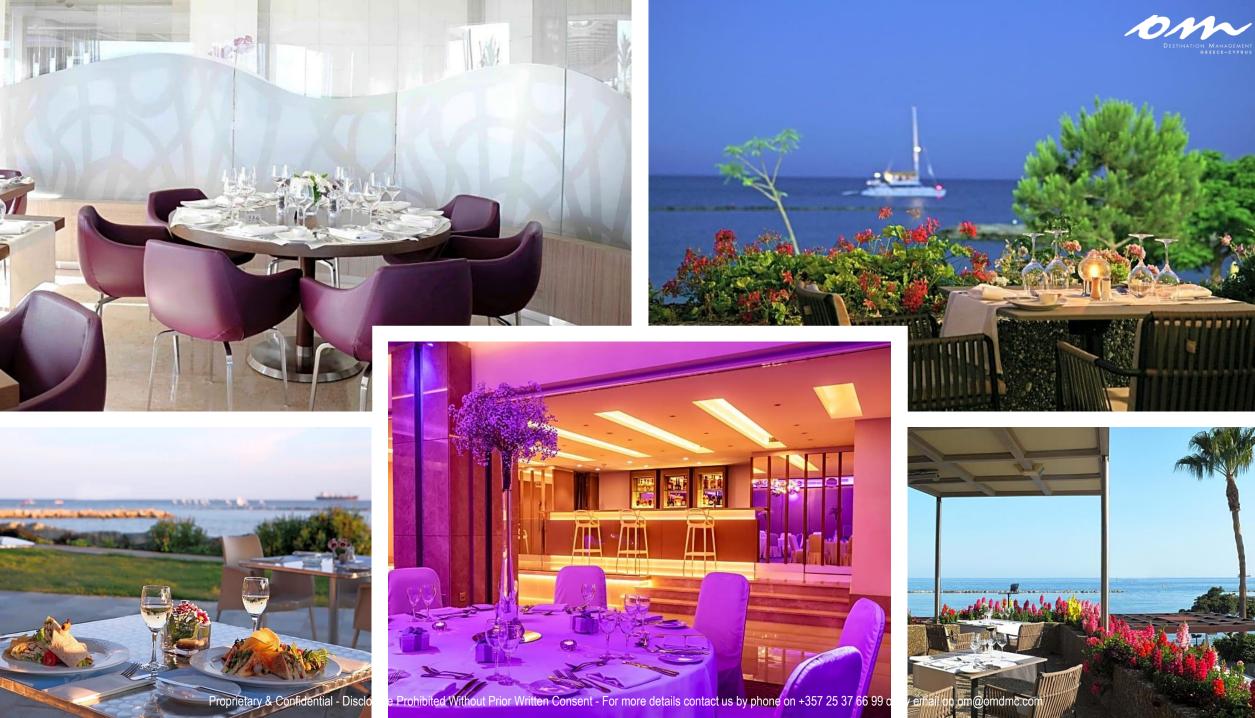

The hotel features 144 rooms and is the ideal place for leisure and business travelers as it provides a range of facilities, meeting rooms, dining venues and outdoor space with stunning views of the Limassol seafront. With water jets and a sundeck overlooking the sea, heated indoor and outdoor pools, sauna, steam and massage rooms, its an excellent choice for a memorable stay and successful events.