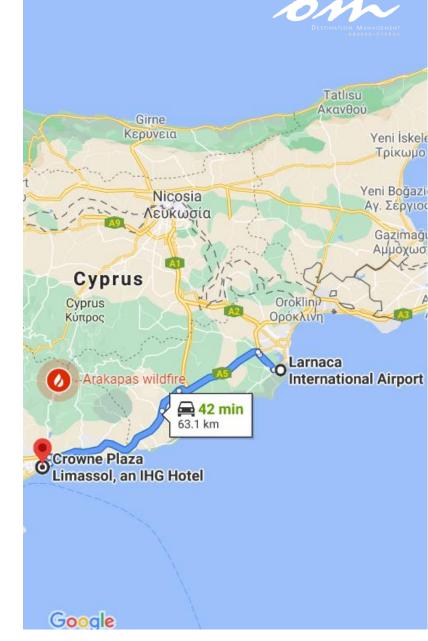

The Crowne Plaza Limassol is the closest beach hotel to the city center, near the business district and within walking distance of some great restaurants and shops.

Located right at the start of the Limassol seafront promenade, a stay at the Crowne Plaza places you on the doorstep of the very best our buzzing coastal city has to offer, with the Medieval Castle Square, Old Town hotspots and Limassol Marina, all a pleasant seafront walk or 7minute drive away.