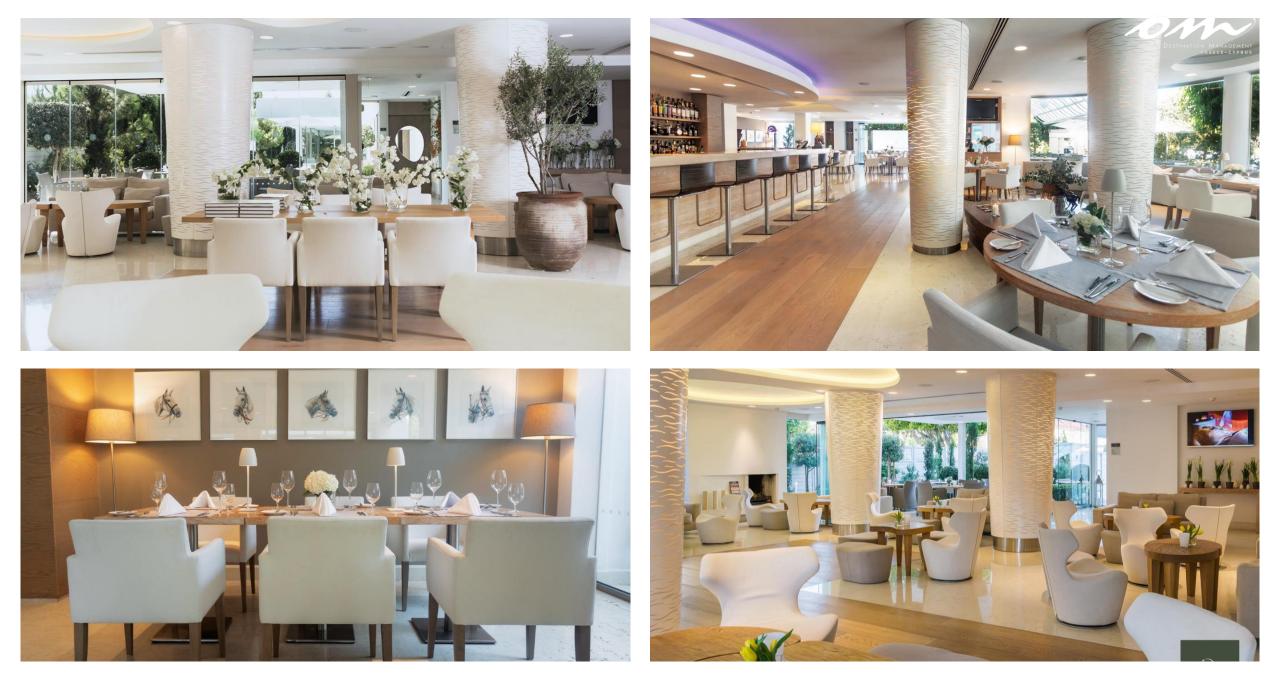

A lavish and stylish hotel in the heart of Limassol, Alasia offers a retreat from the bustle of the city into a world of luxury and wellbeing. This renovated building has been transformed by the Architect Sotiris Psaras into a surreal modern-like dream world, epitomizing a extravagance that is smart, pared down, and tempered. With the absence of "normal" walls and a floor-to-ceiling glass facade that diffuses natural light, Alasia's indoor/outdoor lobby is a layered and sophisticated environment that is totally original.