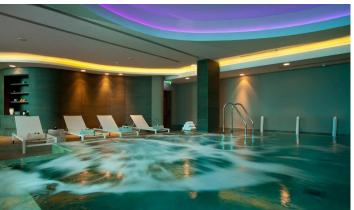

A lavish and stylish hotel in the heart of Limassol, Alasia offers a retreat from the bustle of the city into a world of luxury and wellbeing. This renovated building has been transformed by the Architect Sotiris Psaras into a surreal modern-like dream world, epitomizing a extravagance that is smart, pared down, and tempered. With the absence of "normal" walls and a floor-to-ceiling glass facade that diffuses natural light, Alasia's indoor/outdoor lobby is a layered and sophisticated environment that is totally original.