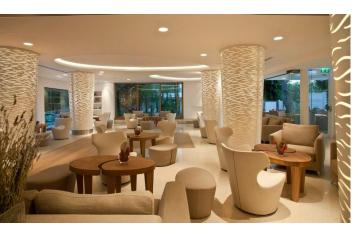

A lavish and stylish hotel in the heart of Limassol, Alasia offers a retreat from the bustle of the city into a world of luxury and wellbeing. This renovated building has been transformed by the Architect Sotiris Psaras into a surreal modern-like dream world, epitomizing a extravagance that is smart, pared down, and tempered. With the absence of "normal" walls and a floor-to-ceiling glass facade that diffuses natural light, Alasia's indoor/outdoor lobby is a layered and sophisticated environment that is totally original.

Every single corner of the hotel is a combination of creative shapes and innovative material all in a transparent white color. Every one of the 60 rooms conveys elegance, friendliness and warmth mirrored by the earthy colored furnishing.